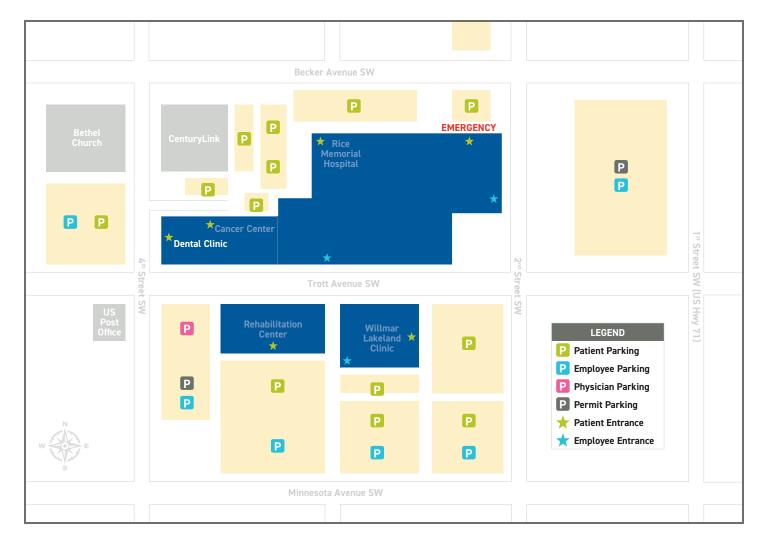

#### **Our Location**

Our Dental Clinic is located on the  $3^{rd}$  floor of Rice Memorial Hospital. Please use the hospital's west entrance located on  $4^{th}$  Street SW.

# **Directions from the North and South**

Take U.S. Highway 71 to Willmar. Turn west on to Becker Avenue. Travel four blocks, go past the hospital, and turn left on to 4th Street SW. Park in the lot on your right.

#### **Directions from the East and West**

Take U.S. Highway 12 to Willmar. Turn south on to 3<sup>rd</sup> Street. Travel two blocks, then turn right on to Becker Avenue. Go past the hospital and turn left on to 4<sup>th</sup> Street SW. Park in the lot on your right.

## **Parking**

Designated parking spaces for patients of the Dental Clinic are available in the public parking lot across from the hospital's West Entrance (at 4<sup>th</sup> Street SW and Trott Avenue).