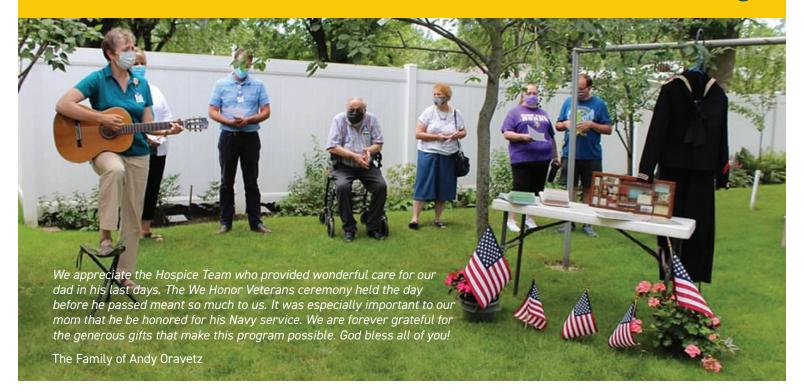

These gifts provide music therapy at no cost to the patient, create legacy items through a recordable book or handprint kit, or honor a Veteran at end of life with a ceremony to thank the patient for his/her service.